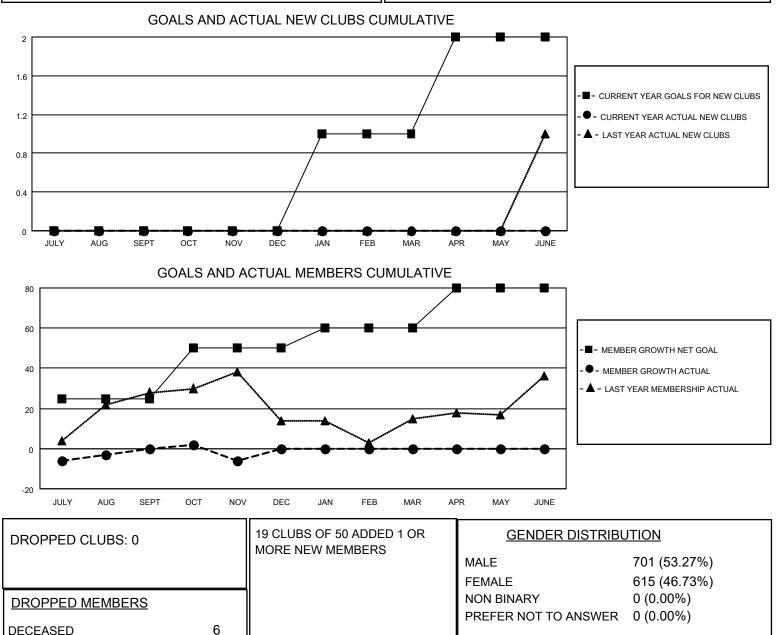

## LOCATION CALIFORNIA

District 4 C5

Results as of: 11/30/2022

| Clubs                 |               |           |               | Members               |                        |                         |                                                    |
|-----------------------|---------------|-----------|---------------|-----------------------|------------------------|-------------------------|----------------------------------------------------|
| RESULTS FOR 2022-2023 |               |           |               | RESULTS FOR 2022-2023 |                        |                         |                                                    |
| QUARTER               | NEW CLUB GOAL | NEW CLUBS | DROPPED CLUBS | QUARTER MEM           | BER GROWTH NET<br>GOAL | MEMBER GROWTH<br>ACTUAL | DROPPED<br>MEMBERS ACTUAL<br>(including transfers) |
| JULY/AUG/SEPT         | 0             | 0         | 0             | JULY/AUG/SEPT         | 25                     | 33                      | 31                                                 |
| OCT/NOV/DEC           | 0             | 0         | 0             | OCT/NOV/DEC           | 25                     | 9                       | 13                                                 |
| JAN/FEB/MAR           | 1             | 0         | 0             | JAN/FEB/MAR           | 10                     | 0                       | 0                                                  |
| APR/MAY/JUNE          | 1             | 0         | 0             | APR/MAY/JUNE          | 20                     | 0                       | 0                                                  |

CLICK HERE FOR CUMULATIVE

MEMBERSHIP DATA

0

38

44

CLUB CANCELLED

OTHER TOTAL

MBR0181